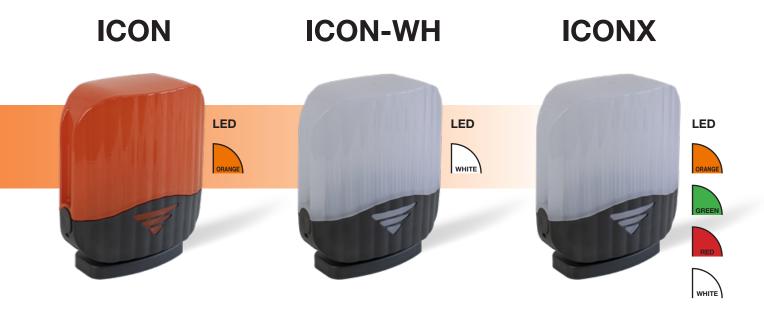

## **ELECTRONIC LED FLASHING BEACON**

**ICON** is a movement indicator based on the latest-generation LED technology housed in a sturdy container with an attractive and functional design.

The flashing board has a dual power supply (24Vac/dc or 230Vac) and an integrated antenna dedicated to radio receivers with 433 MHz frequency.

The high-efficiency LEDs with higher angle of emission ensure excellent visibility even during the day, and the combined diffuser cover makes ICON visible from all angles.

It is easy and intuitive to install by mounting on a column or wall with a protrusion of only 69 mm depending on the type of installation.

The **ICONX** beacon is the most advanced model, with a transparent hood and RGB LEDs controlled by an electronic system that continuously communicates with the Cardin control units.

This flashing beacon allows signalling the different automation situations, such as: ORANGE during manoeuvres, GREEN when the doors are open, RED for alarms/faults and WHITE as a courtesy light. In addition to the coloured indications, ICONX also enables activating an internal buzzer and adding an acoustic signal during manoeuvres.