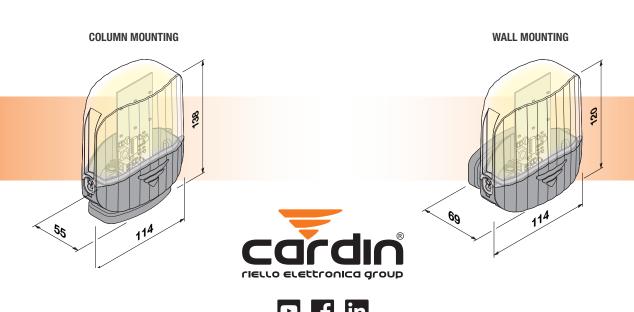

The high-efficiency LEDs with higher angle of emission ensure excellent visibility even during the day, and the combined diffuser cover makes ICON visible from all angles.

It is easy and intuitive to install by mounting on a column or wall with a protrusion of only 69 mm depending on the type of installation.